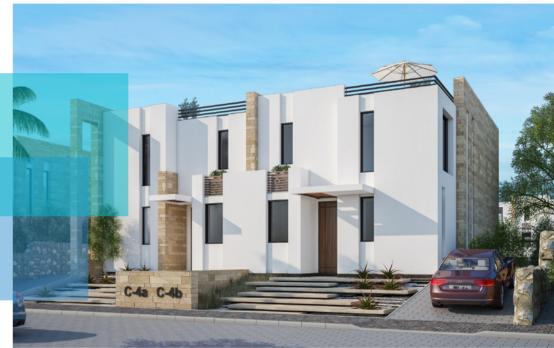

# TWIN VILLA

FRONT FAÇADE ENTRANCE

# **OPTION A - 3 BEDROOMS**

GROUND FLOOR

FIRST FLOOR

BUILT-UP AREA: 180M2

GROUND FLOOR: MASTER BEDROOM, LIVING AREA, DINING ROOM & KITCHEN FIRST FLOOR:

2 BEDROOMS, LIVING AREA

& KITCHENETTE

#### OTHER:

- ROOFTOP WITH KITCHENETTE
- NANNY'S QUARTER

FIRST FLOOR LIVING-ROOM

ROOF TOP

FIRST FLOOR

GROUND FLOOR

Bedroom 2
3.60X3.60

Bathroom 2,90X1.70