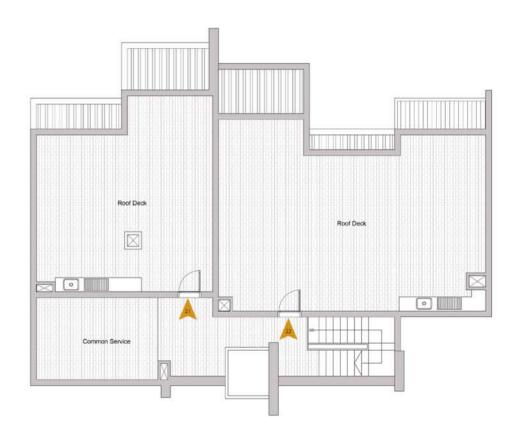

#### **ROOF FLOOR**

BUILT-UP AREA: 110M2 & 120M2

MASTER BEDROOM EN-SUITE SECOND BEDROOM & BATHROOM LIVING AREA OPEN KITCHEN TWO TERRACES ROOF TERRACE

#### **ROOF FLOOR**

2 BEDROOMS

BUILT-UP AREA: 110M<sup>2</sup>

MASTER BEDROOM EN-SUITE SECOND BEDROOM & BATHROOM LIVING AREA OPEN KITCHEN TWO TERRACES ROOF TERRACE