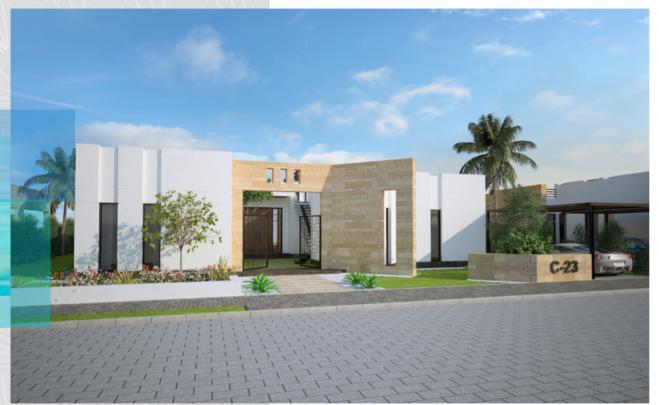

STAND ALONE VILLA

5 BEDROOMS

# STAND ALONE VILLA • 5 BEDROOMS

ENTRANCE COURT

BUILT-UP AREA: 350M2

GROUND FLOOR: 5 BEDROOMS, RECEPTION, LIVING AREA, DINING ROOM & KITCHEN.

#### OTHER:

- ROOFTOP WITH SHADE & KITCHENETTE
- NANNY AND DRIVER
   QUARTERS

GROUND FLOOR

VILLA ROOF DECK ROOF TOP

HIGH CEILING RECEPTION GARDEN SEA VIEW