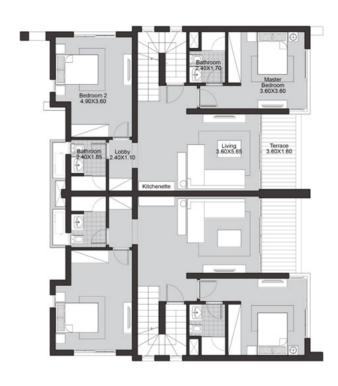

#### OTHER:

- ROOFTOP WITH KITCHENETTE
- NANNY'S QUARTER

FIRST FLOOR LIVING-ROOM

ROOF TOP

FIRST FLOOR

GROUND FLOOR

Bedroom 2
3.60X3.60

Bathroom 2,90X1.70

Bathroom 2,90X1.70

Bathroom 2,90X1.70

Bodroom 3,60X3.60

Terrace 3.60X1.60

BUILT-UP AREA: 180M2

GROUND FLOOR: MASTER BEDROOM, LIVING AREA, DINING ROOM & KITCHEN FIRST FLOOR:

3 EN-SUITE BEDROOMS