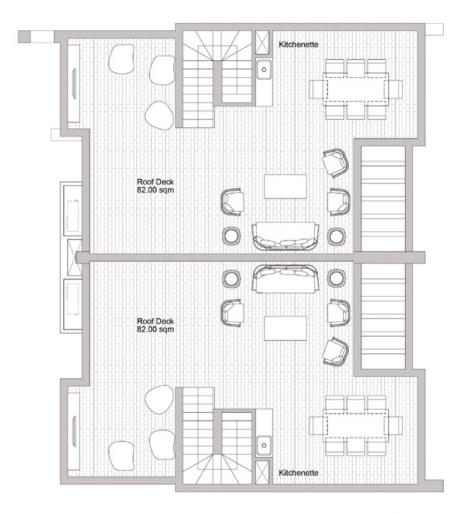

#### OTHER:

- ROOFTOP WITH KITCHENETTE
- NANNY'S QUARTER

ROOF DECK SUNSET

**CHALETS** 

# **BUILDINGS** H1 AND H9

**GROUND FLOOR** 

BUILT-UP AREA: 110M<sup>2</sup> & 120M<sup>2</sup>

MASTER BEDROOM EN-SUITE SECOND BEDROOM & BATHROOM LIVING AREA OPEN KITCHEN PRIVATE GARDEN

FIRST FLOOR

BUILT-UP AREA: 110M<sup>2</sup> & 120M<sup>2</sup>

#### **ROOF FLOOR**

BUILT-UP AREA: 110M2 & 120M2

MASTER BEDROOM EN-SUITE SECOND BEDROOM & BATHROOM LIVING AREA OPEN KITCHEN TWO TERRACES ROOF TERRACE