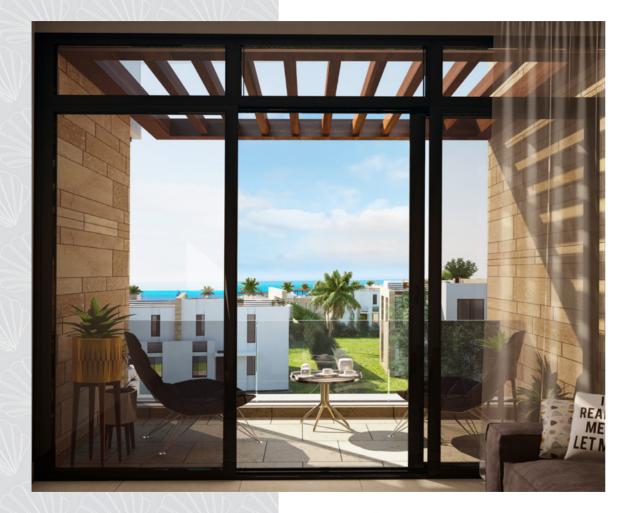

# ARCHITECTURE & THE ENVIRONMENT

The modern architecture offers wide living spaces, clean-cut lines and an elegant minimalistic approach that is certain to de-clutter your family vacation.

And because fresh air is one of the key elements of a relaxing North Coast vacation, all units are designed to allow optimum circulation of fresh air into the rooms and living spaces.

OFFERS THE UTMOST LUXURY, STYLE AND SPACE. BEING A ONE-FLOOR BUILDING THE FAMILY IS SPARED THE HASSLE OF AN IN-DOOR STAIRCASE AND INSTEAD ENJOYS A HIGH CEILING LIVING AREA WITH PLENTY OF FRESH AIR AND AMPLE SUNLIGHT.