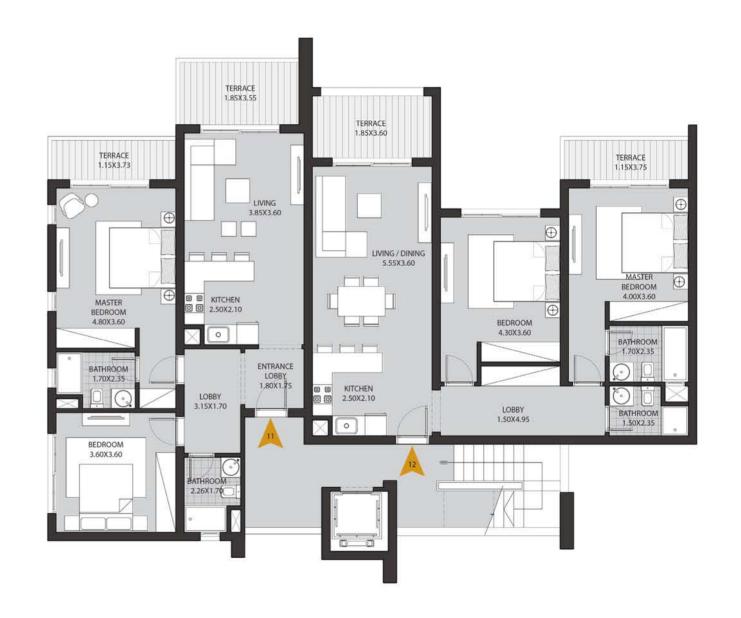

#### FIRST FLOOR

3 BEDROOMS

BUILT-UP AREA: 135M2

MASTER BEDROOM EN-SUITE
TWO BEDROOMS & SHARED
BATHROOM
LIVING AREA
DINING AREA
OPEN KITCHEN
TWO TERRACES

2 BEDROOMS

**BUILT-UP AREA: 110M2** 

MASTER BEDROOM EN-SUITE SECOND BEDROOM & BATHROOM LIVING AREA OPEN KITCHEN TWO TERRACES

3 BEDROOMS 2 BEDROOMS