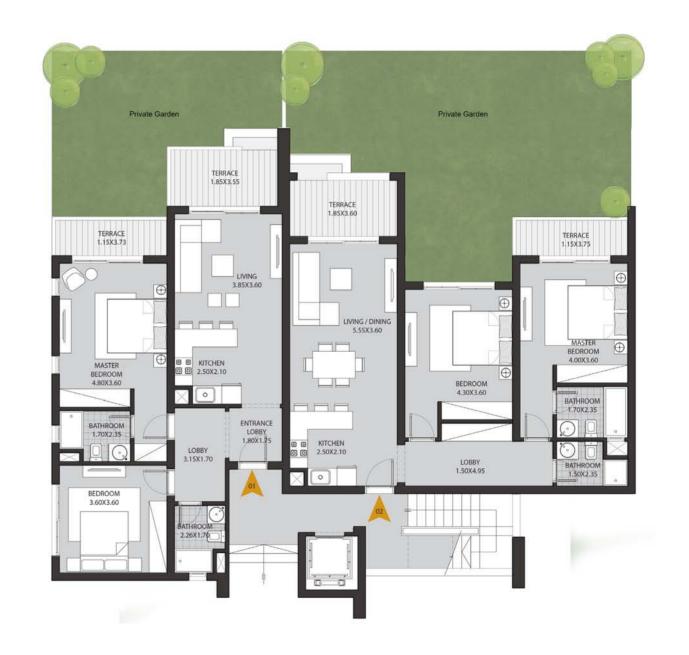

# BUILDINGS H2 TO H8

**GROUND FLOOR** 

3 BEDROOMS

BUILT-UP AREA: 135M<sup>2</sup>

MASTER BEDROOM EN-SUITE SECOND BEDROOM & BATHROOM LIVING AREA OPEN KITCHEN PRIVATE GARDEN

2 BEDROOMS

BUILT-UP AREA: 110M<sup>2</sup>

MASTER BEDROOM EN-SUITE SECOND BEDROOM & BATHROOM LIVING AREA OPEN KITCHEN PRIVATE GARDEN

3 BEDROOMS

2 BEDROOMS