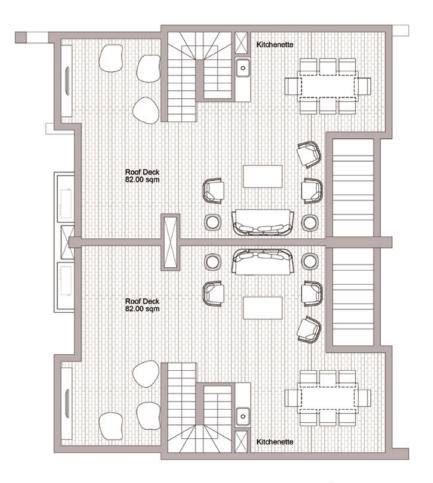

#### OTHER:

- ROOFTOP WITH KITCHENETTE
- NANNY'S QUARTER

ROOF DECK SUNSET

**CHALETS** 

Bathroom 2,90X1.70

Bathroom 2,90X1.70

Bodroom 3,60X3.60

Terrace 3.60X1.60

BUILT-UP AREA: 180M2

GROUND FLOOR: MASTER BEDROOM, LIVING AREA, DINING ROOM & KITCHEN FIRST FLOOR:

3 EN-SUITE BEDROOMS

#### OTHER:

- ROOFTOP WITH KITCHENETTE
- NANNY'S QUARTER

FIRST FLOOR LIVING-ROOM

ROOF TOP

FIRST FLOOR

GROUND FLOOR

Bedroom 2
3.60X3.60

Bathroom 2,90X1.70