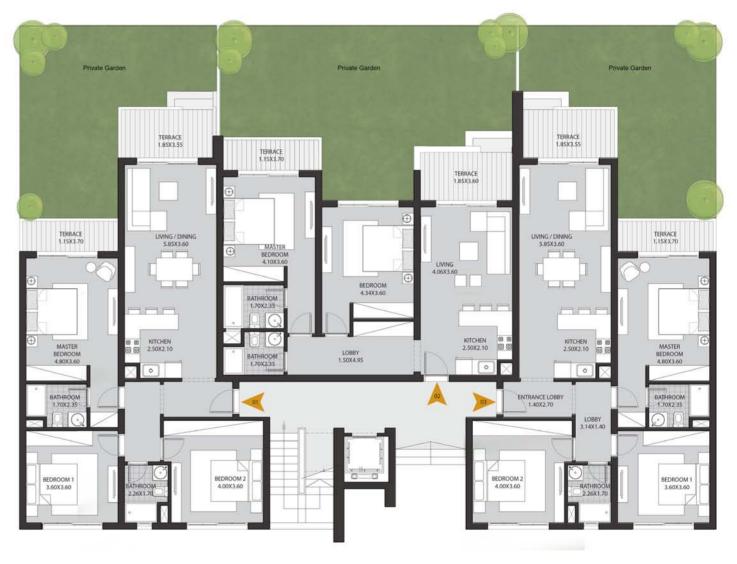

# **BUILDINGS** H1 AND H9

**GROUND FLOOR** 

BUILT-UP AREA: 110M<sup>2</sup> & 120M<sup>2</sup>

MASTER BEDROOM EN-SUITE SECOND BEDROOM & BATHROOM LIVING AREA OPEN KITCHEN PRIVATE GARDEN

FIRST FLOOR

BUILT-UP AREA: 110M<sup>2</sup> & 120M<sup>2</sup>

MASTER BEDROOM EN-SUITE SECOND BEDROOM & BATHROOM LIVING AREA OPEN KITCHEN TWO TERRACES