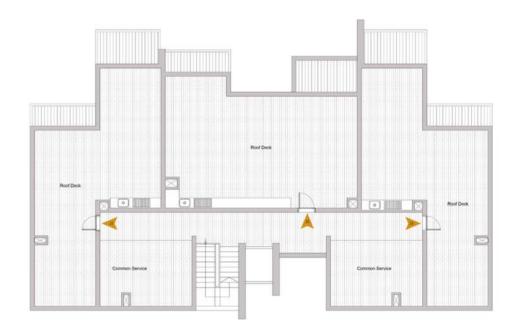

#### SECOND FLOOR

3 BEDROOMS

BUILT-UP AREA: 135M<sup>2</sup>

MASTER BEDROOM EN-SUITE
TWO BEDROOMS & SHARED BATHROOM
LIVING AREA
DINING AREA
OPEN KITCHEN
TWO TERRACES
ROOF TERRACE

#### **ROOF FLOOR**

2 BEDROOMS

BUILT-UP AREA: 110M<sup>2</sup>

MASTER BEDROOM EN-SUITE SECOND BEDROOM & BATHROOM LIVING AREA OPEN KITCHEN TWO TERRACES ROOF TERRACE