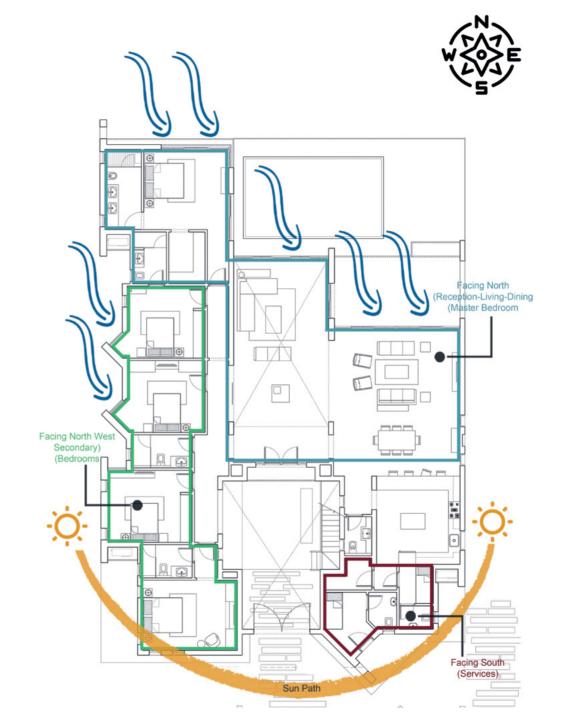

# ARCHITECTURE & THE ENVIRONMENT

The modern architecture offers wide living spaces, clean-cut lines and an elegant minimalistic approach that is certain to de-clutter your family vacation.

And because fresh air is one of the key elements of a relaxing North Coast vacation, all units are designed to allow optimum circulation of fresh air into the rooms and living spaces.

# A word from The Designer INNOVATION - design Studio

Caesar Bay Residences master-plan design takes into consideration the site topography and the natural surrounding context. The residences are built in tiers to provide a beautiful panoramic sea view. Designing lifestyle rather than concrete buildings; the architectural design concept is to blend architecture, landscape and beach, in addition to indoor and outdoor spaces. This is achieved by providing architectural and interior features that emphasize maximum natural light penetration and ventilation to the internal spaces through green courtyards, high ceiling, skylights, full façade glazing with sea view, large terraces and shaded roof decks.