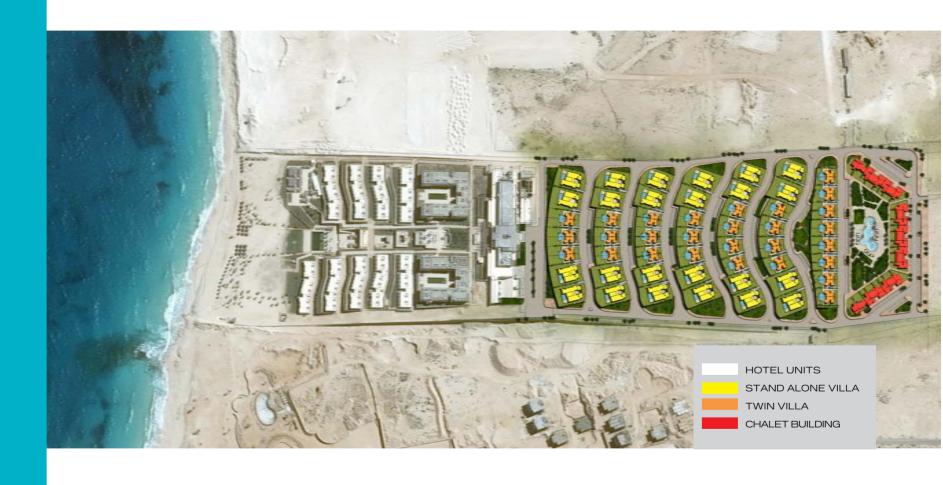

# PROJECT MASTER PLAN

Caesar Bay Residences is the newest North Coast development to be located within a hotel complex, and enjoy full access to its services and facilities.

The hotel rooms and public areas are located on the beach, with the residential area elevated on higher terraces behind it, ensuring a beautiful panoramic sea view for all the units.

# TYPES OF RESIDENCES

THE DEVELOPMENT OFFERS A RANGE OF UNIT DESIGNS AND SIZES TO SUIT ALL NEEDS. **FAMILY SIZES AND BUDGETS.** 