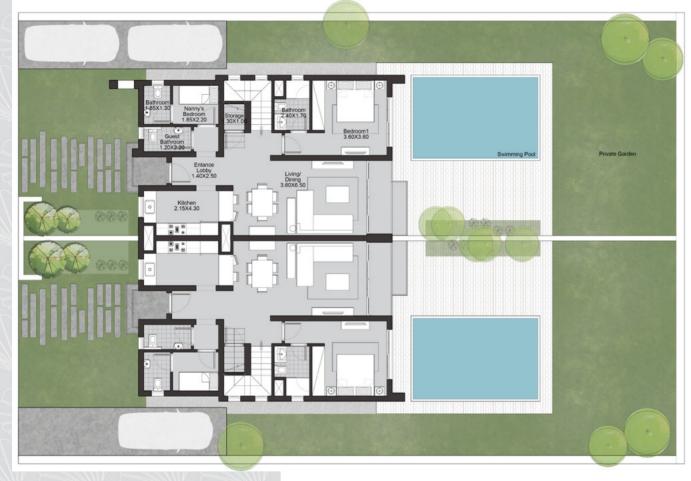

# STAND ALONE VILLA • 5 BEDROOMS

ENTRANCE COURT

BUILT-UP AREA: 350M2

GROUND FLOOR: 5 BEDROOMS, RECEPTION, LIVING AREA, DINING ROOM & KITCHEN.

#### OTHER:

- ROOFTOP WITH SHADE & KITCHENETTE
- NANNY AND DRIVER
   QUARTERS

GROUND FLOOR

VILLA ROOF DECK ROOF TOP

HIGH CEILING RECEPTION GARDEN SEA VIEW