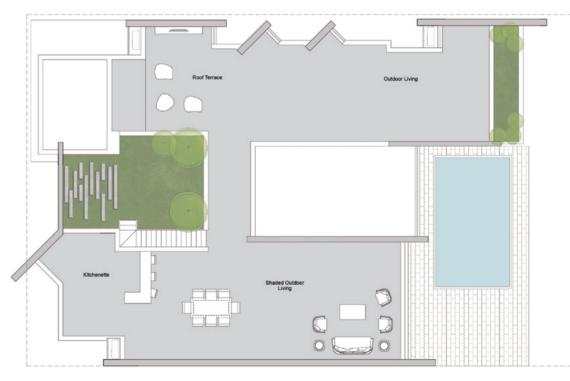

#### OTHER:

- ROOFTOP WITH SHADE & KITCHENETTE
- NANNY AND DRIVER
   QUARTERS

GROUND FLOOR

VILLA ROOF DECK ROOF TOP

HIGH CEILING RECEPTION GARDEN SEA VIEW