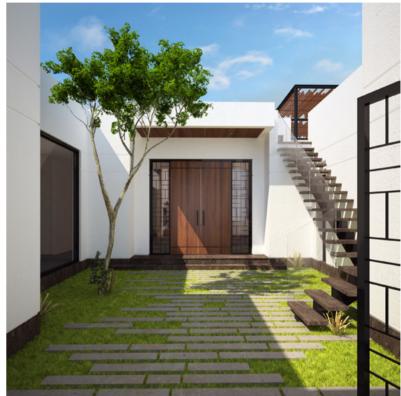

# STAND ALONE VILLA • 5 BEDROOMS

ENTRANCE COURT

BUILT-UP AREA: 350M2

GROUND FLOOR: 5 BEDROOMS, RECEPTION, LIVING AREA, DINING ROOM & KITCHEN.

#### OTHER:

- ROOFTOP WITH SHADE & KITCHENETTE
- NANNY AND DRIVER
   QUARTERS

GROUND FLOOR

VILLA ROOF DECK ROOF TOP

HIGH CEILING RECEPTION GARDEN SEA VIEW