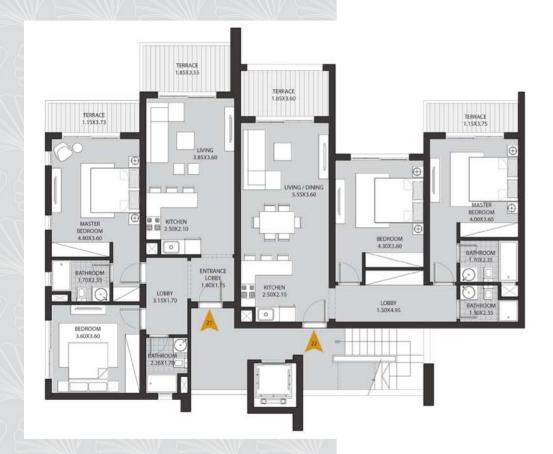

# BUILDINGS H2 TO H8

**GROUND FLOOR** 

3 BEDROOMS

BUILT-UP AREA: 135M<sup>2</sup>

MASTER BEDROOM EN-SUITE SECOND BEDROOM & BATHROOM LIVING AREA OPEN KITCHEN PRIVATE GARDEN

2 BEDROOMS

BUILT-UP AREA: 110M<sup>2</sup>

MASTER BEDROOM EN-SUITE SECOND BEDROOM & BATHROOM LIVING AREA OPEN KITCHEN PRIVATE GARDEN

3 BEDROOMS

2 BEDROOMS

#### FIRST FLOOR

3 BEDROOMS

BUILT-UP AREA: 135M2

MASTER BEDROOM EN-SUITE
TWO BEDROOMS & SHARED
BATHROOM
LIVING AREA
DINING AREA
OPEN KITCHEN
TWO TERRACES

2 BEDROOMS

**BUILT-UP AREA: 110M2** 

MASTER BEDROOM EN-SUITE SECOND BEDROOM & BATHROOM LIVING AREA OPEN KITCHEN TWO TERRACES

3 BEDROOMS 2 BEDROOMS