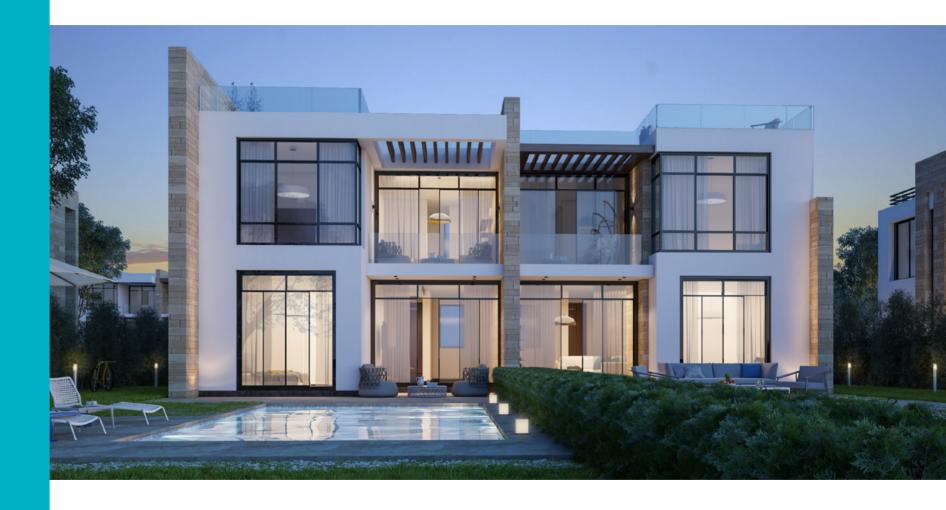

STAND ALONE VILLA

5 BEDROOMS

OFFERS THE UTMOST LUXURY, STYLE AND SPACE. BEING A ONE-FLOOR BUILDING THE FAMILY IS SPARED THE HASSLE OF AN IN-DOOR STAIRCASE AND INSTEAD ENJOYS A HIGH CEILING LIVING AREA WITH PLENTY OF FRESH AIR AND AMPLE SUNLIGHT.