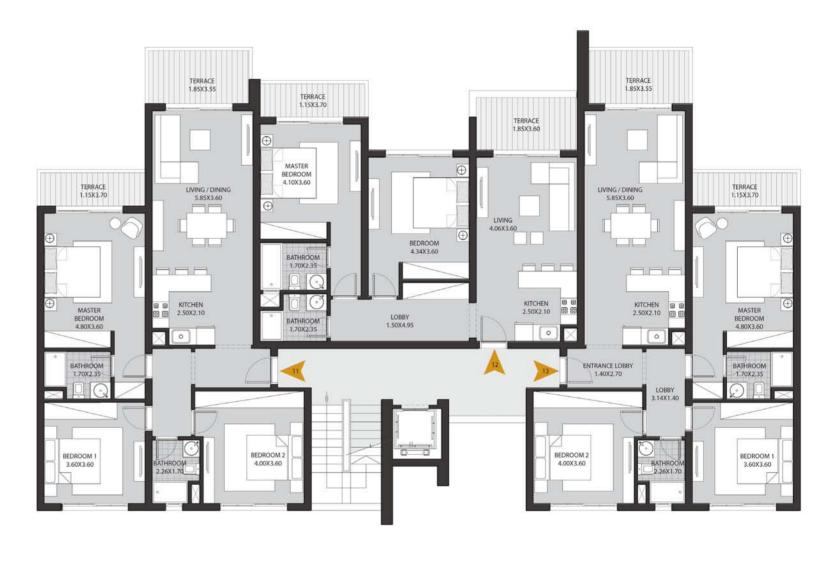

#### SECOND FLOOR

3 BEDROOMS

BUILT-UP AREA: 135M<sup>2</sup>

MASTER BEDROOM EN-SUITE
TWO BEDROOMS & SHARED BATHROOM
LIVING AREA
DINING AREA
OPEN KITCHEN
TWO TERRACES
ROOF TERRACE