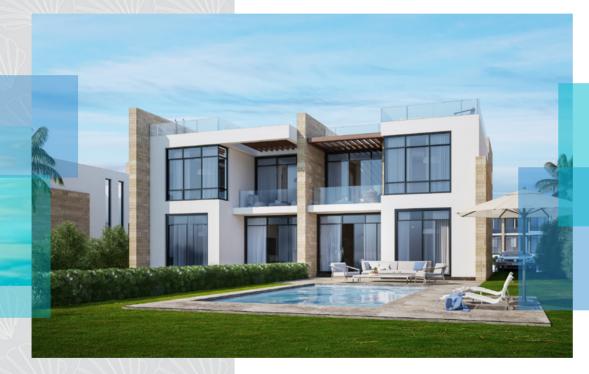

STAND ALONE VILLA

5 BEDROOMS

# STAND ALONE VILLA • 5 BEDROOMS

ENTRANCE COURT

BUILT-UP AREA: 350M2

GROUND FLOOR: 5 BEDROOMS, RECEPTION, LIVING AREA, DINING ROOM & KITCHEN.

#### OTHER:

- ROOFTOP WITH SHADE & KITCHENETTE
- NANNY AND DRIVER
   QUARTERS

GROUND FLOOR

VILLA ROOF DECK ROOF TOP

HIGH CEILING RECEPTION GARDEN SEA VIEW