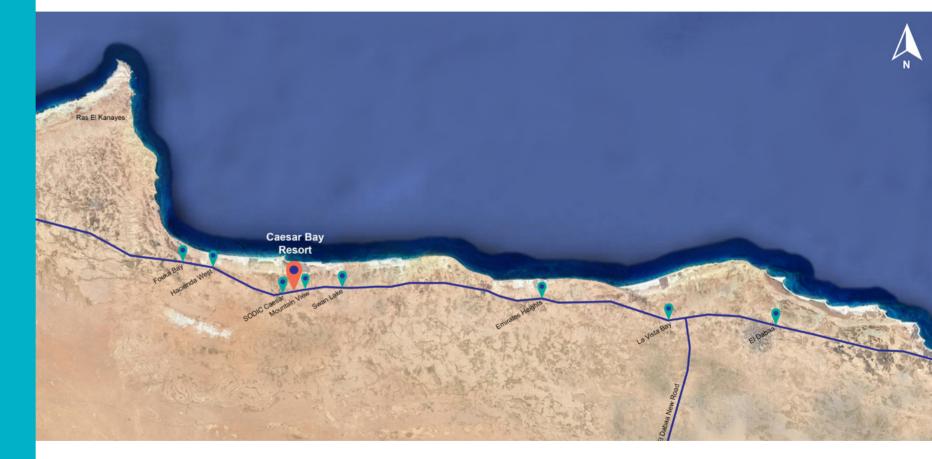

# LOCATION MAP

Caesar Bay Hotel & Residences is located 85 km before Marsa Matrouh and is only 15 minutes away from the newly opened Dab3a Road.