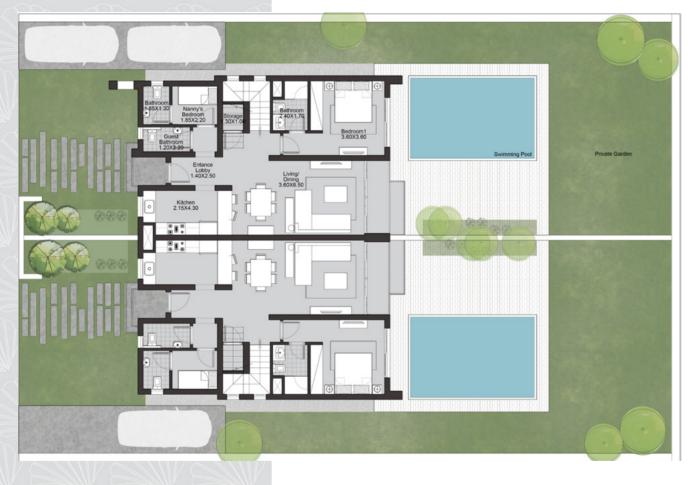

# STAND ALONE VILLA • 5 BEDROOMS

ENTRANCE COURT

BUILT-UP AREA: 350M2

GROUND FLOOR: 5 BEDROOMS, RECEPTION, LIVING AREA, DINING ROOM & KITCHEN.

#### OTHER:

- ROOFTOP WITH SHADE & KITCHENETTE
- NANNY AND DRIVER
   QUARTERS

GROUND FLOOR

VILLA ROOF DECK ROOF TOP

HIGH CEILING RECEPTION GARDEN SEA VIEW