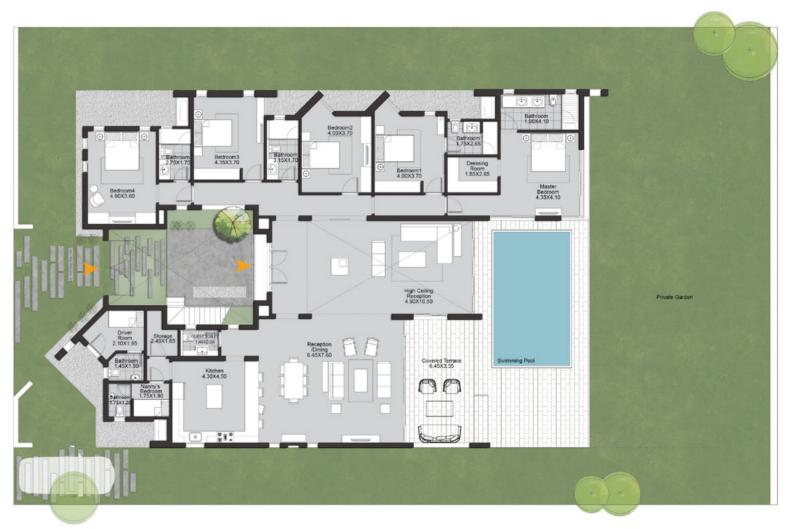

# STAND ALONE VILLA • 5 BEDROOMS

ENTRANCE COURT

BUILT-UP AREA: 350M2

GROUND FLOOR: 5 BEDROOMS, RECEPTION, LIVING AREA, DINING ROOM & KITCHEN.

#### OTHER:

- ROOFTOP WITH SHADE & KITCHENETTE
- NANNY AND DRIVER
   QUARTERS

GROUND FLOOR

VILLA ROOF DECK ROOF TOP

HIGH CEILING RECEPTION GARDEN SEA VIEW