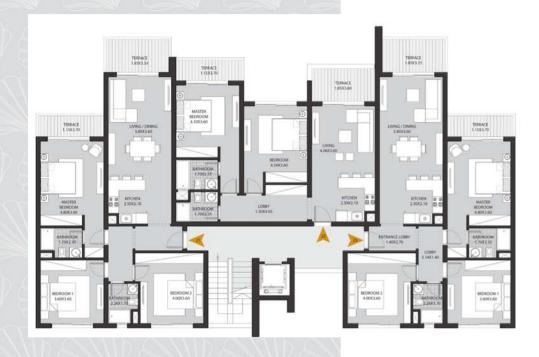

# BUILDINGS H2 TO H8

**GROUND FLOOR** 

3 BEDROOMS

BUILT-UP AREA: 135M<sup>2</sup>

MASTER BEDROOM EN-SUITE SECOND BEDROOM & BATHROOM LIVING AREA OPEN KITCHEN PRIVATE GARDEN

2 BEDROOMS

BUILT-UP AREA: 110M<sup>2</sup>

MASTER BEDROOM EN-SUITE SECOND BEDROOM & BATHROOM LIVING AREA OPEN KITCHEN PRIVATE GARDEN

3 BEDROOMS

2 BEDROOMS

#### FIRST FLOOR

3 BEDROOMS

BUILT-UP AREA: 135M2

MASTER BEDROOM EN-SUITE
TWO BEDROOMS & SHARED
BATHROOM
LIVING AREA
DINING AREA
OPEN KITCHEN
TWO TERRACES

2 BEDROOMS

**BUILT-UP AREA: 110M2** 

MASTER BEDROOM EN-SUITE SECOND BEDROOM & BATHROOM LIVING AREA OPEN KITCHEN TWO TERRACES

3 BEDROOMS 2 BEDROOMS